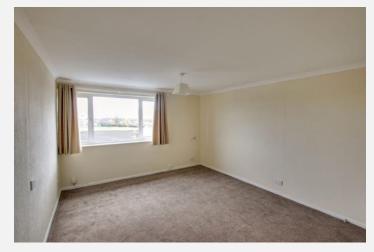

## **Lounge** 14' 1" x 12' 0" (4.29m x 3.66m)

With wall mounted electric heater and PVCu double glazed window to the front.

# **Bedroom 1** 14' 2" x 9' 4" (4.31m x 2.84m)

With wall mounted electric heater and PVCu double glazed window to the front.

## **Bedroom 2** 11' 0" x 8' 11" (3.35m x 2.72m)

With wall mounted electric heater, built in wardrobe and PVCu double glazed window to the rear.