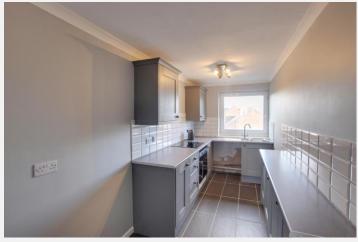

# **Kitchen/Breakfast Room** 14' 0" x 6' 1" (4.27m x 1.85m)

With tiled flooring, a range of eye level and base units, worktops with tiled splash backs, integrated electric oven and hob, space for fridge/freezer and washing machine, one and a half bowl sink/drainer, wall mounted electric heater and PVCu double glazed window to the rear.