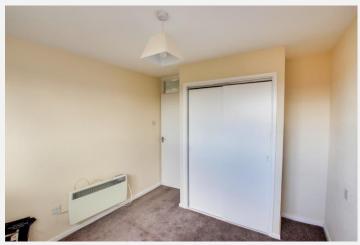

# **Bedroom 1** 14' 2" x 9' 4" (4.31m x 2.84m)

With wall mounted electric heater and PVCu double glazed window to the front.

## **Bedroom 2** 11' 0" x 8' 11" (3.35m x 2.72m)

With wall mounted electric heater, built in wardrobe and PVCu double glazed window to the rear.