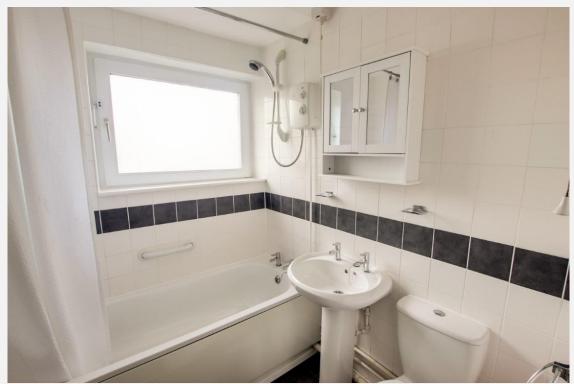

#### **Bathroom**

With white suite comprising bath with electric shower over, low level W.C and pedestal hand basin, heated towel rail, fully tiled walls and obscured PVCu double glazed window to the rear.