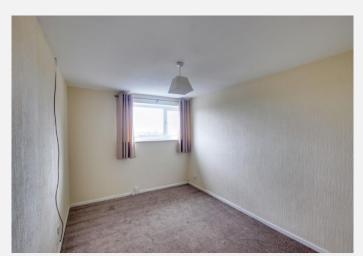

# **Bedroom 1** 14' 2" x 9' 4" (4.31m x 2.84m)

With wall mounted electric heater and PVCu double glazed window to the front.

## **Bedroom 2** 11' 0" x 8' 11" (3.35m x 2.72m)

With wall mounted electric heater, built in wardrobe and PVCu double glazed window to the rear.