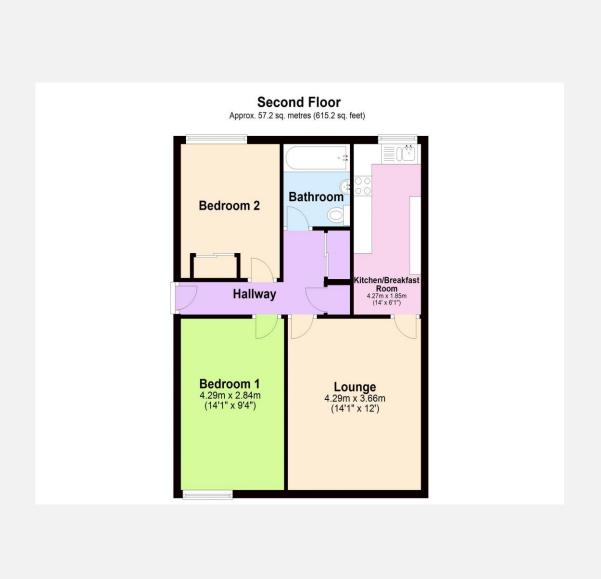

## The property comprises

#### Second floor

### **Entrance Hall**

With intercom phone, storage cupboard and cupboard housing hot water cylinder.

## **Lounge** 14' 1" x 12' 0" (4.29m x 3.66m)

With wall mounted electric heater and PVCu double glazed window to the front.

# **Kitchen/Breakfast Room** 14' 0" x 6' 1" (4.27m x 1.85m)

With tiled flooring, a range of eye level and base units, worktops with tiled splash backs, integrated electric oven and hob, space for fridge/freezer and washing machine, one and a half bowl sink/drainer, wall mounted electric heater and PVCu double glazed window to the rear.

# **Bedroom 1** 14' 2" x 9' 4" (4.31m x 2.84m)

With wall mounted electric heater and PVCu double glazed window to the front.

## **Bedroom 2** 11' 0" x 8' 11" (3.35m x 2.72m)

With wall mounted electric heater, built in wardrobe and PVCu double glazed window to the rear.

#### **Bathroom**

With white suite comprising bath with electric shower over, low level W.C and pedestal hand basin, heated towel rail, fully tiled walls and obscured PVCu double glazed window to the rear.